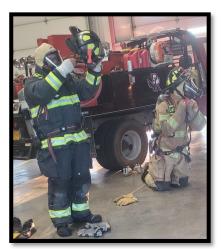

#### PPE — SCBA—Two Minute Drills

**DESCRIPTION AND EXPECTED PERFORMANCE:** Each Member will demonstrate the ability to don full PPE/SCBA in two minutes or less. Gear may be prepped for time drills. Utilize normal gear storage on apparatus to begin secondary drills.

### **INSTRUCTIONS FOR THIS CORE COMPETENCY DRILL**

**Primary Drills** 

- Don Full PPE in 60 Seconds
- Don Full SCBA in 60 Seconds
- Peer Check Offs

#### Secondary Drills

- Complete combined PPE and SCBA in under 2 minutes
- Complete PPE Drill with gear staged in apparatus
- Tone Drill.