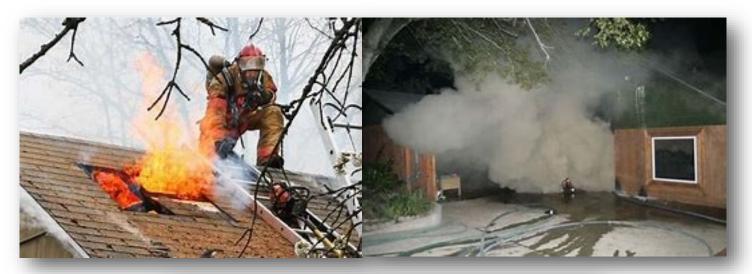

## Firefighter Dynamics—Vent Limited Fires

**DESCRIPTION AND EXPECTED PERFORMANCE:** Every Member shall be able to accurately define and describe the difference between ventilation limited fire and fuel limited fire.