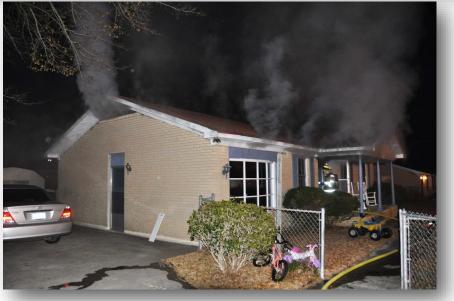

## Firefighter Dynamics—Vent Limited Fires

**DESCRIPTION AND EXPECTED PERFORMANCE:** Every Member shall be able to accurately define and describe the difference between ventilation limited fire and fuel limited fire.